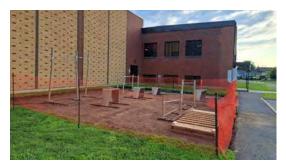

## OUTDOOR GYM

outdoor gym near Moulinette Hall is now ready. This fitness facility provides students an excellent chance to mix exercise with the outdoors, promoting well-being and boosting mood. Students are invited to explore the diverse equipment available, suitable for various workout styles and fitness levels. Experience a unique fitness routine while enjoying the natural surroundings.