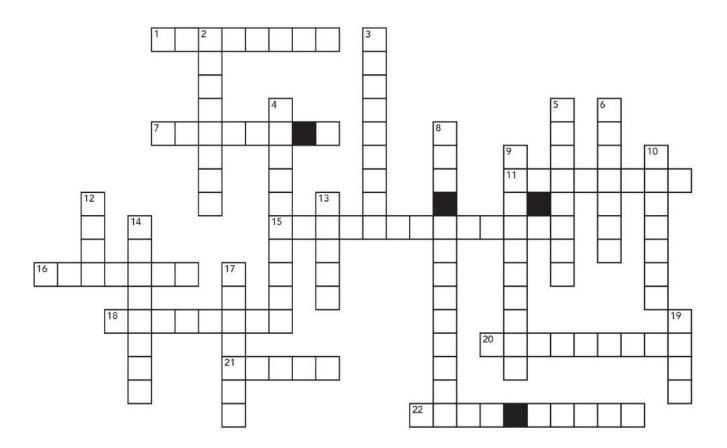

### Music Crossword

#### **ACROSS**

- 1. A group of musicians performing together
- The note C that is near the middle of the piano keyboard. It is notated between the treble and bass staves of the grand staff.
- 11. The distance in pitch between two notes.
- 15. To change a composition from one key to another.
- A rapid fluctuation of pitch slightly higher or lower than the main pitch.
- 18. A non-amplified or non-electric instrument.
- An adjustable device that indicates the exact tempo of a piece.
- The notes than an instrument or voice is capable of creating, from the lowest to highest.
- A score to a song including only the melody line, chords, and lyrics.

#### DOWN

- 2. A song that remains popular through many generations.
- 3. The notes that embellish a melody.
- 4. A scale having five tones to the octave. It usually avoids any half steps and corresponds to the notes played on the black keys on the piano.
- 5. The notes found within a major or minor scale.
- A note half the length of a half note.
- 8. The group of sharps or flats that appears at the beginning of a staff which indicate the key.
- 9. A triad consisting of a root, minor third, and lowered fifth.
- The result produced when tones are sounded simultaneously.
- Abbreviation in choral music for soprano, alto, tenor, and bass.
- A joyous song of praise, usually sung at Christmas time.
- 14. Short, detached. Indicated by a dot over or under the note.
- The symbol \( \frac{1}{2} \) that indicates a note is neither sharp nor flat.
- 19. A unit of measurement of rhythmic time.