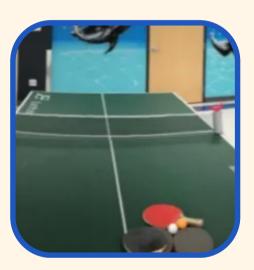

# THE CSU SHARK TANK

The CSU Shark Tank is where students can hang out, and play console games like PS5, Xbox, Nintendo Switch, board games, ping pong, pool, foosball, and carrom - all for free! Make sure to have your student card ready and we can lend you the keys to the board games and consoles. It's called a Shark Tank because the sharks are every where in the lounge. Don't worry, they won't bite!

Shark Tank comprises a sitting arrangement for the students.

Students are welcome to come here with their friends for lunch or breaks.

Students have access to services like Netflix, Disney+, etc. Students can watch movies, TV shows and much more.

It's a place to hang out, socialize and have fun. We do request students to be considerate and respectful to everyone using the space.