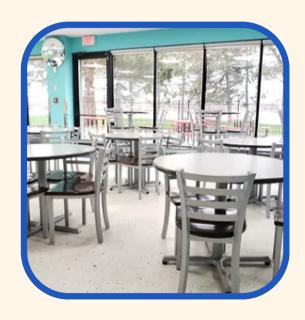

Shark Tank comprises a sitting arrangement for the students.

Students are welcome to come here with their friends for lunch or breaks.

Students have access to services like Netflix, Disney+, etc. Students can watch movies, TV shows and much more.

It's a place to hang out, socialize and have fun. We do request students to be considerate and respectful to everyone using the space.