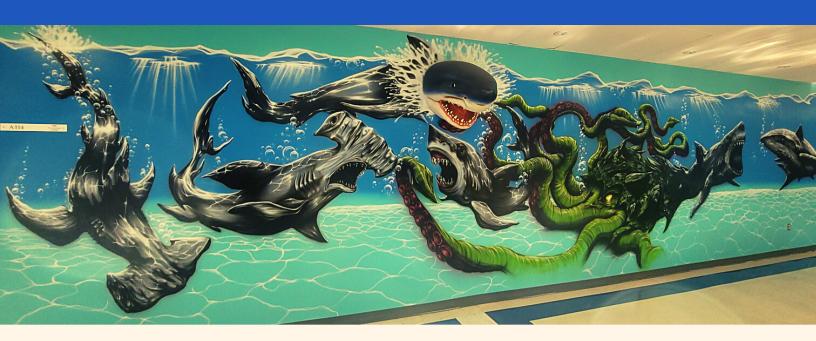

# THE CSU SHARK TANK

The CSU Shark Tank is where students can hang out, and play console games like PS5, Xbox, Nintendo Switch, board games, ping pong, pool, foosball, and carrom - all for free! Make sure to have your student card ready and we can lend you the keys to the board games and consoles. It's called a Shark Tank because the sharks are every where in the lounge. Don't worry, they won't bite!