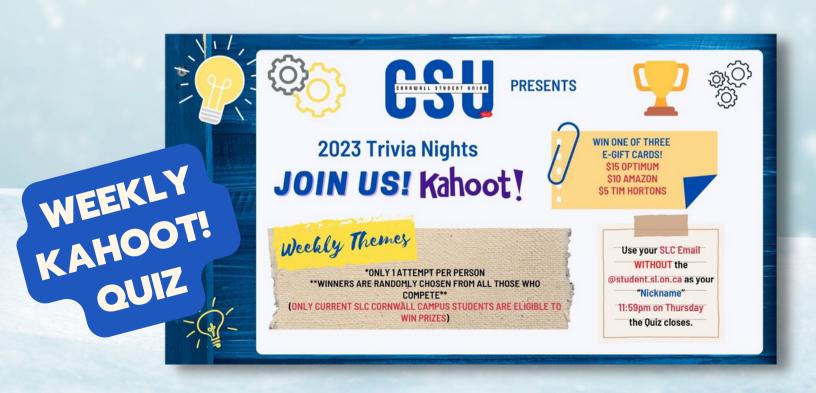

**VP of Student Life: Braydon** - Braydon is a Social Service Worker student. Braydon is in charge of creating, organizing and hosting all of the events we have on campus for you. The events to look forward to this semester are paint nights, movie nights, pub nights, game nights and Kahoot! Trivia each week.