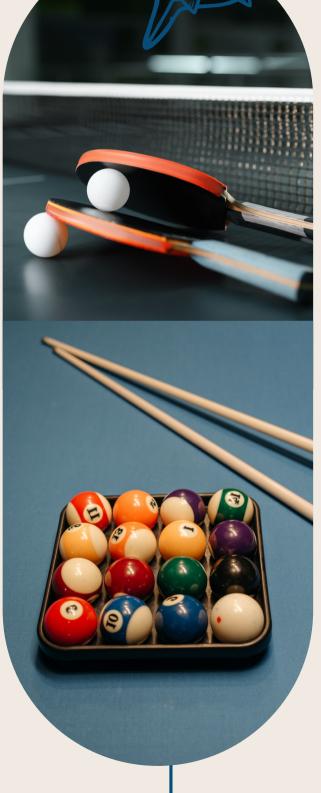

To help protect the equipment provided by the CSU, students must now sign out any equipment they need from the office. If any equipment is damaged, the person who signed out the equipment will be responsible for a charge of \$20 per paddle and \$50 per cue.

Remember to bring your student ID when signing out equipment, and take care of the gear as if it were your own. Thank you for your respect and understanding.